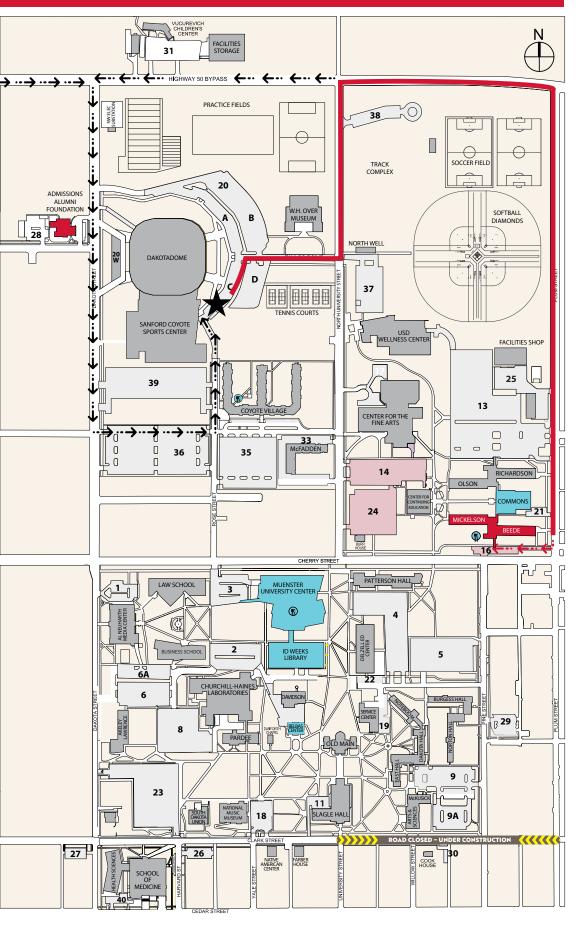

### BEEDE & MICKELSON RED ROUTE

### BE SURE THIS COLOR CODED POSTCARD IS ON YOUR DASH

- Follow color coded route to your residence hall
- Unload in color coded unloading zone
- Park in color coded
  parking lot

## UNIVERSITY OF SOUTH DAKOTA HOUSING CHECK IN MAP